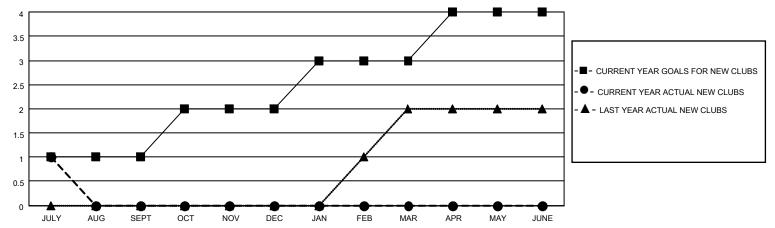

### GOALS AND ACTUAL NEW CLUBS CUMULATIVE

## District 305 S

| Clubs         |               |             |               | Members               |                         |                         |                                                    |  |
|---------------|---------------|-------------|---------------|-----------------------|-------------------------|-------------------------|----------------------------------------------------|--|
|               | RESULTS FOR   | R 2020-2021 |               | RESULTS FOR 2020-2021 |                         |                         |                                                    |  |
| QUARTER       | NEW CLUB GOAL | NEW CLUBS   | DROPPED CLUBS | QUARTER MEN           | MBER GROWTH NET<br>GOAL | MEMBER GROWTH<br>ACTUAL | DROPPED<br>MEMBERS ACTUAL<br>(including transfers) |  |
| JULY/AUG/SEPT | 1             | 1           | 0             | JULY/AUG/SEPT         | 8                       | 46                      | 8                                                  |  |
| OCT/NOV/DEC   | 1             | 0           | 0             | OCT/NOV/DEC           | 8                       | 0                       | 0                                                  |  |
| JAN/FEB/MAR   | 1             | 0           | 0             | JAN/FEB/MAR           | 8                       | 0                       | 0                                                  |  |
| APR/MAY/JUNE  | 1             | 0           | 0             | APR/MAY/JUNE          | 10                      | 0                       | 0                                                  |  |