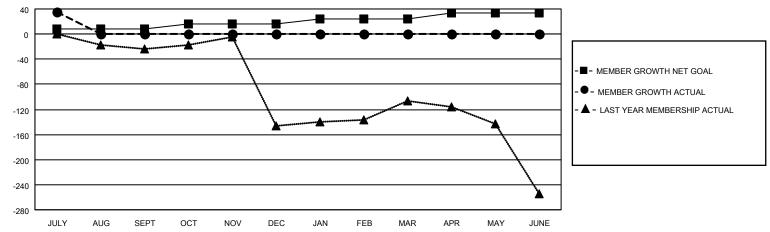

# GOALS AND ACTUAL MEMBERS CUMULATIVE

| DROPPED CLUBS: 0 |   | 6 CLUBS OF 85 ADDED 1 OR MORE NEW MEMBERS | GENDER DISTRIBUTION            |                |     |
|------------------|---|-------------------------------------------|--------------------------------|----------------|-----|
|                  |   | I NEW WEWDERS                             | MALE                           | 1,044 (74.89%) |     |
|                  |   |                                           | FEMALE                         | 350 (25.11%)   |     |
| DROPPED MEMBERS  |   |                                           |                                |                |     |
| DECEASED         | 0 | CLICK HERE FOR CUMULATIVE                 | TOTAL FAMILY UNIT MEMBERS      |                | 969 |
| CLUB CANCELLED   | 0 | MEMBERSHIP DATA                           | FAMILY MEMBERS PAYING HALF 71: |                | 740 |
| OTHER            | 8 |                                           |                                |                | /12 |
| TOTAL            | 8 |                                           | B020                           |                |     |

## District 305 S

| Clubs         |               |             |               | Members               |                         |                         |                                                    |  |
|---------------|---------------|-------------|---------------|-----------------------|-------------------------|-------------------------|----------------------------------------------------|--|
|               | RESULTS FOR   | R 2020-2021 |               | RESULTS FOR 2020-2021 |                         |                         |                                                    |  |
| QUARTER       | NEW CLUB GOAL | NEW CLUBS   | DROPPED CLUBS | QUARTER MEN           | MBER GROWTH NET<br>GOAL | MEMBER GROWTH<br>ACTUAL | DROPPED<br>MEMBERS ACTUAL<br>(including transfers) |  |
| JULY/AUG/SEPT | 1             | 1           | 0             | JULY/AUG/SEPT         | 8                       | 46                      | 8                                                  |  |
| OCT/NOV/DEC   | 1             | 0           | 0             | OCT/NOV/DEC           | 8                       | 0                       | 0                                                  |  |
| JAN/FEB/MAR   | 1             | 0           | 0             | JAN/FEB/MAR           | 8                       | 0                       | 0                                                  |  |
| APR/MAY/JUNE  | 1             | 0           | 0             | APR/MAY/JUNE          | 10                      | 0                       | 0                                                  |  |